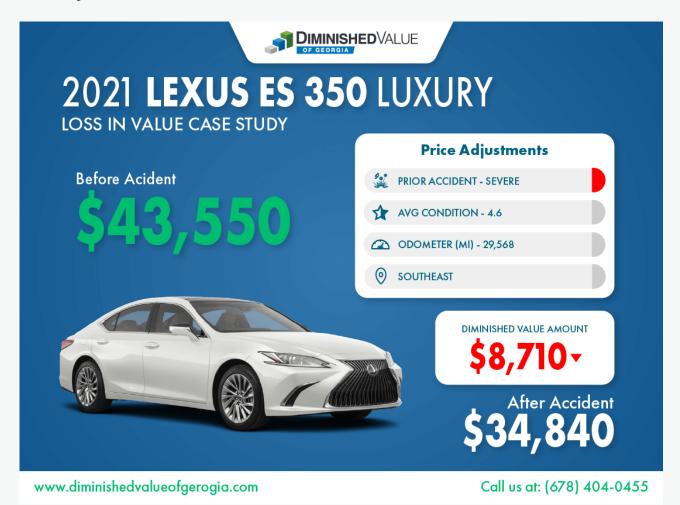

### Was Your 2021 Lexus ES 350 in an Accident?

Picture this: a regular day turned chaotic as your 2023 Lexus EX 350 meets an unexpected collision. What many may not realize is that even after meticulous repairs, the vehicle could suffer from diminished value, translating to a potential loss of \$8,710 or more in market value.

| Diminished Value Calculator |          |
|-----------------------------|----------|
| Before Accident Cash Value  | \$43,550 |
| After Accident Cash Value   | \$34,840 |
| Diminished Value            | \$8,710  |

Regardless of fault, the reality is that your vehicle's value has taken a hit. Wondering how much it has depreciated due to the collision? We've got your back!

We specialize in auto appraisals for Diminished Value, Total Loss, Cash Value, Classic Cars, and Insurance Claims. Get a **FREE Claim Review** or call at **(678) 404-0455** and receive the compensation you deserve.