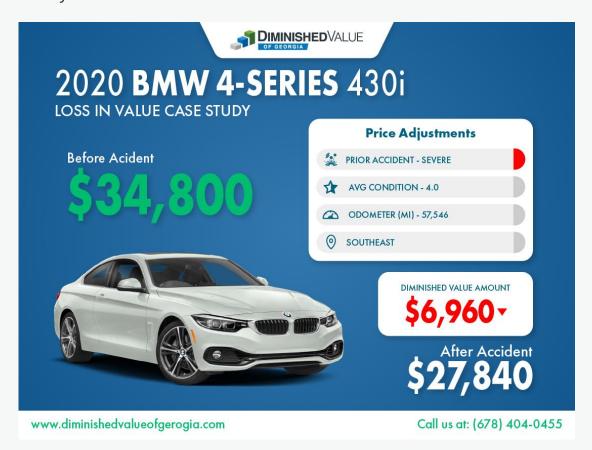

### Was Your 2020 BMW 4-Series in an Accident?

Picture this: a regular day turned chaotic as your 2020 BMW 4-Series meets an unexpected collision. What many may not realize is that even after meticulous repairs, the vehicle could suffer from diminished value, translating to a potential loss of \$6,960 or more in market value.

| Diminished Value Calculator |          |
|-----------------------------|----------|
| Before Accident Cash Value  | \$34,800 |
| After Accident Cash Value   | \$27,840 |
| Diminished Value            | \$6,960  |